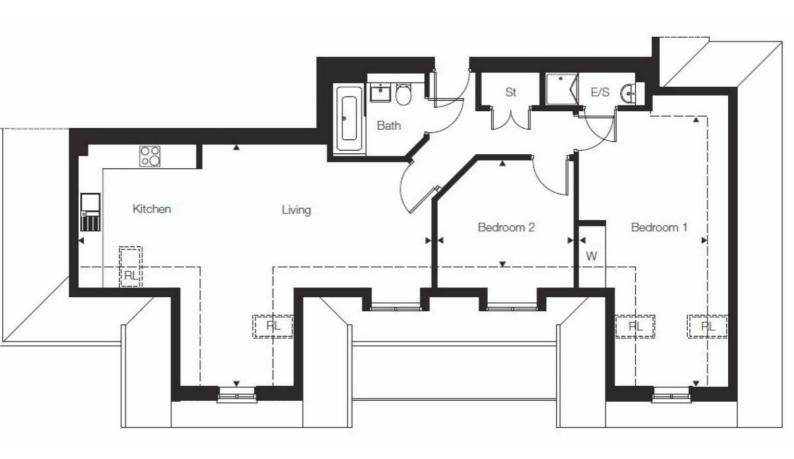

## 10 Magnolia Drive Banstead, SM7 IBH

WILLIAMS HARLOW ARE PLEASED TO PRESENT A TOP FLOOR APARTMENT IN THIS EVER POPULAR DEVELOPMENT IN BANSTEAD. Located on the top floor of a purpose built block of only 8 apartments, this development is always popular and well-received. Consisting of two double bedrooms, two bathrooms and a large openplan kitchen-diner with integrated modern appliances. An allocated car parking space, gas central heating and doubleglazing all benefit the apartment. Available on an unfurnished basis.